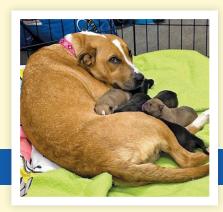

In April, we received 7 small dogs and 18 cats from a hoarding household and in August we received 30 cats from another one. Among these cats, one needed major dental surgery, one kitten is struggling with FeLV, five kittens are suffering with severe eye infections, one with an infection so bad she will need surgery to remove her eye. But it doesn't stop there! In July, we took in 24 dogs from neglect cases. We've got Olive and Oreo and their 11 puppies, along with Rascal and Darla who gave birth to 7 pups only a day after arriving at the shelter. We're also caring for Marty and Toby, two black pit mixes. Marty was found emaciated with only plastic and food wrappers in his stomach. Toby was treated for lacerations from abuse.

**Toby** enjoys human affection despite his difficult past.

**Dragon Fruit**will need her eye
removed due to
severe infection

| Olive and her 11 baby "oils". |
|-------------------------------|
| Child and her it baby one i   |