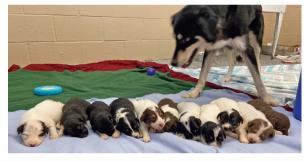

In April, we received 7 small dogs and 18 cats from a hoarding household and in August we received 30 cats from another one. Among these cats, one needed major dental surgery, one kitten is struggling with FeLV, five kittens are suffering with severe eye infections, one with an infection so bad she will need surgery to remove her eye. But it doesn't stop there! In July, we took in 24 dogs from neglect cases. We've got Olive and Oreo and their 11 puppies, along with Rascal and Darla who gave birth to 7 pups only a day after arriving at the shelter. We're also caring for Marty and Toby, two black pit mixes. Marty was found emaciated with only plastic and food wrappers in his stomach. Toby was treated for lacerations from abuse.

**Toby** enjoys human affection despite his difficult past.

**Dragon Fruit**will need her eye
removed due to
severe infection

| Olive and her 11 baby "oils". |
|-------------------------------|
| Child and her it baby one i   |