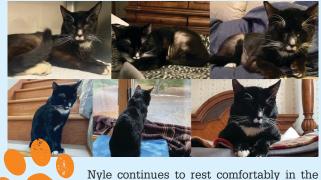

## TOGETHER... We Make a Difference!

care of his amazing foster. As you can see in the bottom row of photos, Nyle's fur has filled in nicely and he appears happier and more relaxed than he was when he arrived in November.

- Nyle is a 3-year-old stray tuxedo cat who came to us with severe injuries: his nose and jaw were completely shattered, and he suffered from violent seizures. He has seen neurology specialists and had many tests to ensure we are doing all we can to keep him happy and comfortable. Nyle is currently in the constant care of a loving foster.
- Leonard is a 1-year-old mixed breed dog that was found emaciated with a life-threatening abdominal blockage. After the costly removal of items from his intestine, we quickly learned Leonard would need around the clock care. He thinks everything is food! Thanks to the hard work and patience of his foster, Leonard has excelled with training despite all he's been through.