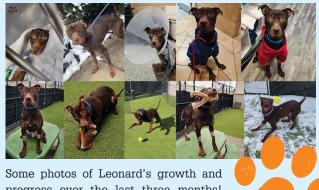

progress over the last three months! Leonard and his incredible foster work hard on training every day which helps to keep him safe and happy.

HumaneCNY
4915 West Taft Road
Liverpool, New York 13088

4915 West Taft Rd. Liverpool, New York 13088

- Nyle is a 3-year-old stray tuxedo cat who came to us with severe injuries: his nose and jaw were completely shattered, and he suffered from violent seizures. He has seen neurology specialists and had many tests to ensure we are doing all we can to keep him happy and comfortable. Nyle is currently in the constant care of a loving foster.
- Leonard is a 1-year-old mixed breed dog that was found emaciated with a life-threatening abdominal blockage. After the costly removal of items from his intestine, we quickly learned Leonard would need around the clock care. He thinks everything is food! Thanks to the hard work and patience of his foster, Leonard has excelled with training despite all he's been through.