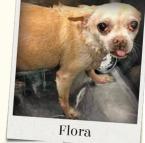

4915 West Taft Road • Liverpool, New York 13088 • 315-457-8762

Surgery for two cancerous lumps

Blind in one eye, impaired in other

Frankie

Cherry eye surgery

Adopted!

Dear Friends of HumaneCNY:

Since I became HumaneCNY's director in June, things have been very busy at the shelter. We have taken in 290 animals and adopted out 321! We are well on track to help 600+ animals this year.

Rescuing animals in need is never easy. Just when you think you've seen the worse, an even sadder situation comes along. On October 8th we received a phone call that there were 25 dogs, one cat, and

six birds in need of rescue immediately. One elderly owner had died a few months ago and the other was hospitalized. We dropped everything and made the hour-long drive to help a team of rescuers get the animals out of the house. Our dedicated staff stayed late into the night getting everything set up for the 15 dogs and cat that we were returning with. One of our veterinarians even came over to meet us and do a quick evaluation. Four dogs were very sick and unfortunately we couldn't save two of the four as they were suffering terribly. The other two went immediately to foster homes to be cared for and monitored. Over the next couple weeks all the dogs had their vet appointments. The majority needed multiple medications, and all of them are now scheduled for dental extractions. In addition, one dog, Fiona, needs a cancerous lump removed and another, Flora, needs double cherry eye surgery. Miraculously, the rescued cat, Pumpkin, is in great shape and is ready to find her new home.