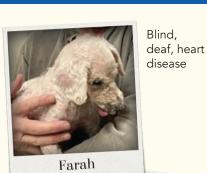

Rescuing animals in need is never easy. Just when you think you've seen the worse, an even sadder situation comes along. On October 8th we received a phone call that there were 25 dogs, one cat, and

six birds in need of rescue immediately. One elderly owner had died a few months ago and the other was hospitalized. We dropped everything and made the hour-long drive to help a team of rescuers get the animals out of the house. Our dedicated staff stayed late into the night getting everything set up for the 15 dogs and cat that we were returning with. One of our veterinarians even came over to meet us and do a quick evaluation. Four dogs were very sick and unfortunately we couldn't save two of the four as they were suffering terribly. The other two went immediately to foster homes to be cared for and monitored. Over the next couple weeks all the dogs had their vet appointments. The majority needed multiple medications, and all of them are now scheduled for dental extractions. In addition, one dog, Fiona, needs a cancerous lump removed and another, Flora, needs double cherry eye surgery. Miraculously, the rescued cat, Pumpkin, is in great shape and is ready to find her new home.